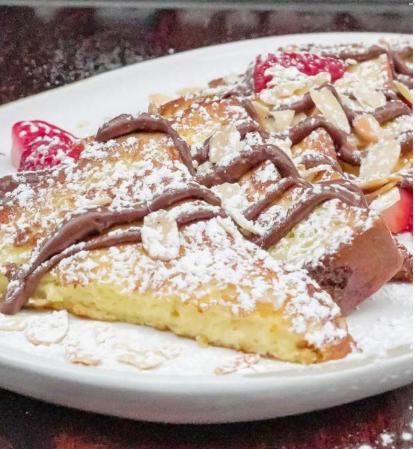

#### FRENCH 16.95 oasted almonds,

### **BACON TOAST**

topped with sweet mascarpone, sugar walnuts, caramel drizzle & chopped smoked bacon