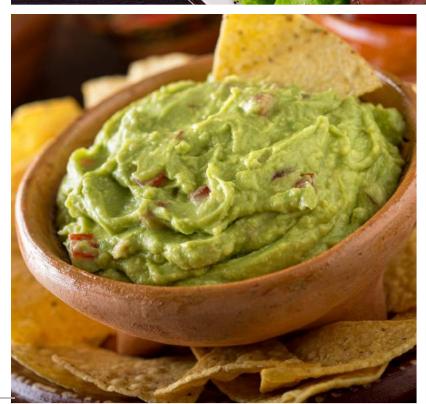

# **APPETIZERS**

| <b>CHICKEN SOUP</b><br>organic chicken noodle so<br>made with fresh vegetable    | 1.1    | <b>BOWL</b> 7.95 |
|----------------------------------------------------------------------------------|--------|------------------|
| LENTIL SOUP<br>vegan, all organic vegetab<br>and tomato broth                    |        | <b>BOWL</b> 7.95 |
| HOMEMADE CHILI<br>ground sirloin steak with b<br>served with tricolor tortilla   |        | 11.95            |
| SPINACH ARTICHO<br>served with tortilla chips                                    | KE DIP | 12.95            |
| <b>GUACAMOLE</b><br>freshly made and<br>served with tortilla chips               |        | 14.50            |
| <b>SPINACH PIE</b><br>phyllo dough pie with spir<br>feta cheese and herbs        | nach,  | 9.95             |
| <b>SAVORY CREPE</b> (31<br>Ham, Turkey, Applewood I<br>Pork Sausage, Jalapeño Pe | Bacon, | 14.95            |