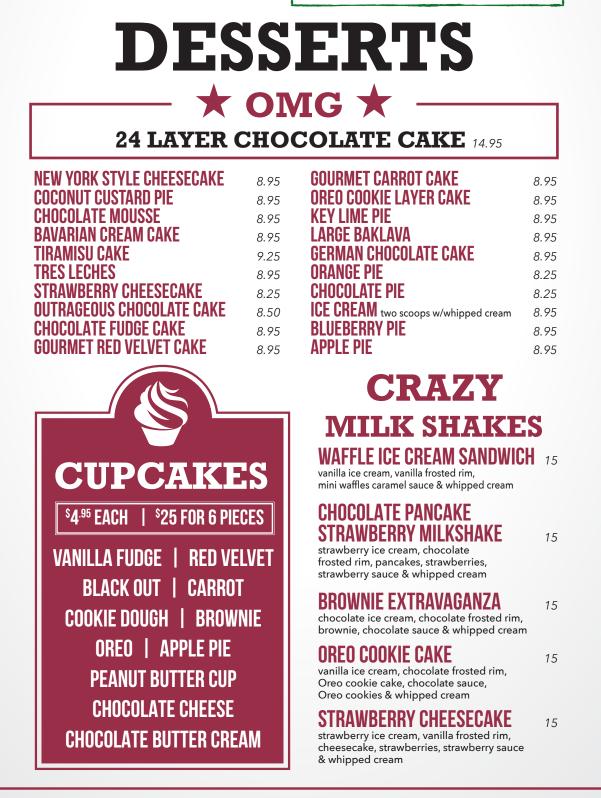

| 5.50 |
| ALMOND MILK LATTE<br>double espresso & steamed Almond milk           | 4.95 | eouble espresso, caramel,<br>vanilla & steamed milk              | 0.00 |
| LATTE<br>double espresso & steamed milk                              | 4.50 | HOT CHOCOLATE<br>real chocolate, steamed milk<br>& whipped cream | 4.95 |
| <b>CAPPUCCINO</b><br>double espresso, steamed milk & foam            | 4.95 | BLACK TEAS<br>Earl Grey, English Breakfast, Chai                 | 3.95 |
| MOCHA<br>espresso, chocolate, steamed milk<br>& whipped cream        | 4.95 | GREEN TEAS<br>Genmaicha, Gunpowder                               | 3.95 |
| VANILLA HEAVEN<br>espresso, vanilla, steamed milk<br>& whipped cream | 4.95 | HERBAL TEAS<br>Berry Blossom, Cinnamint<br>Chamomile, Lemon      | 3.95 |



\*Ask our Manager for our Catering menu. Get 20% off on your first Catering Order \*

SECAUCUS, NJ - FEBRUARY 2023

# CARNEGIE DINER & CAFE

A New York City Landmark

.....

=