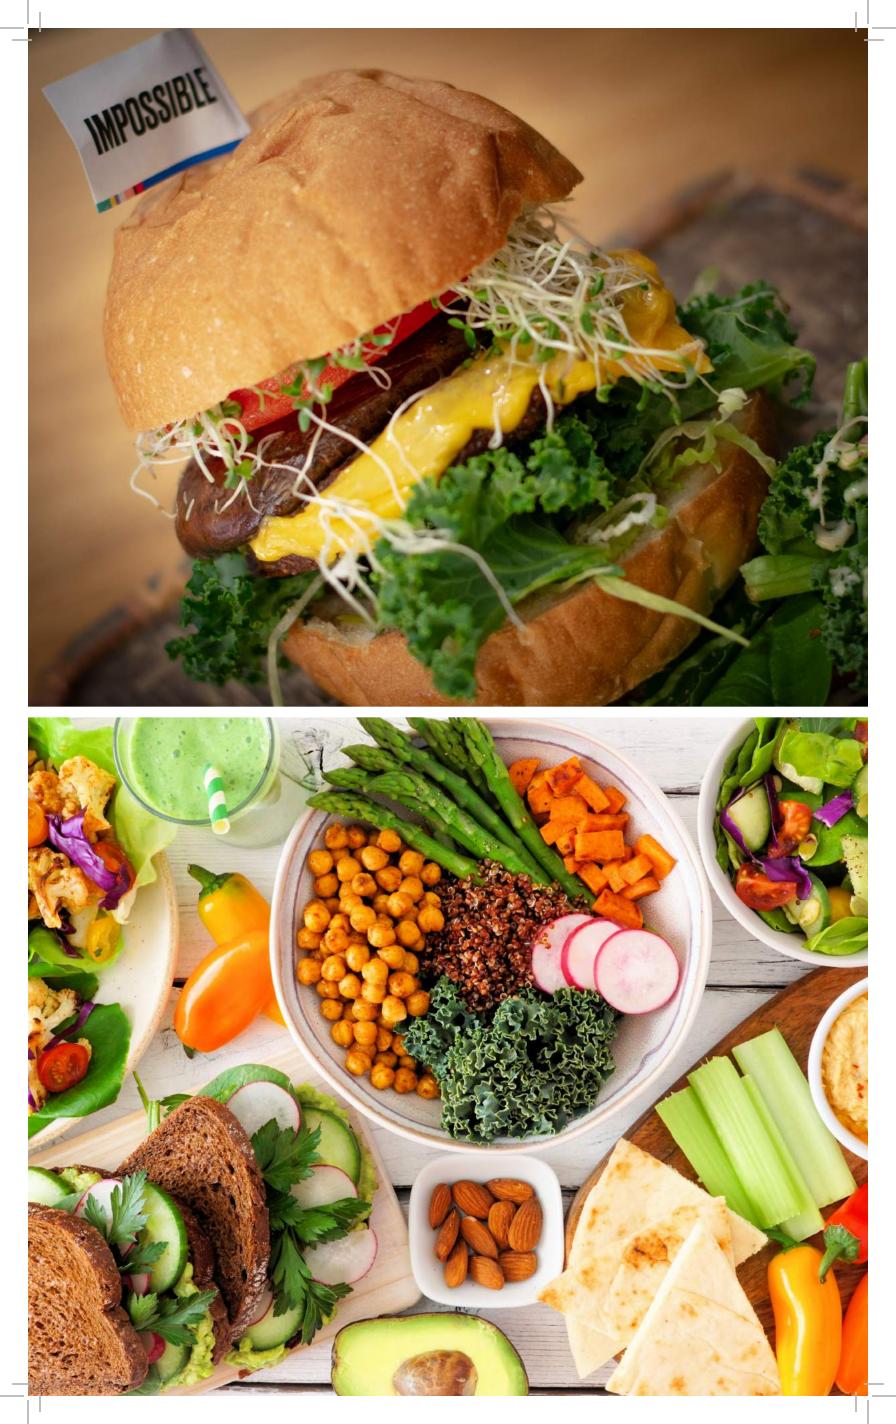

### **PLANT BASED** FIRST DINER IN AMERICA SERVING A FULL PLANT BASED MENU! APPETIZERS VEGAN MEATBALLS LENTIL SOUP CUP 5.95 BOWL 7.95 Baked in fresh tomato sauce, vegan, all organic vegetables fresh chopped mint and tomato broth GUACAMOLE HUMMUS 14.50 Served with carrots & celery sticks Served with carrots and celery sticks SALADS 15.95

## **IMPOSSIBLE® VEGAN BURGER**

Impossible® Burger plant based protein with gluten-free bun, lettuce, tomato, pickle, ketchup, mushrooms & caramelized onions

Impossible<sup>®</sup> Burger is made from plants for people who love the taste of meat without the guilt. Savory, juicy, and mouthwatering alternative to beef.