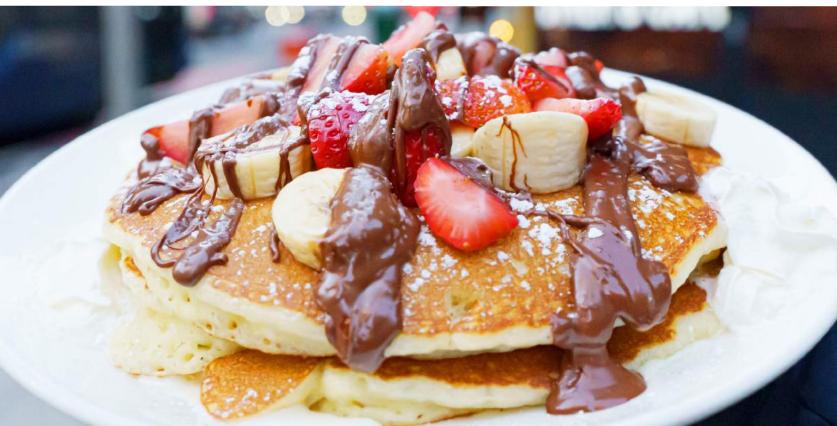

#### SOUTHERN CHICKEN & WAFFLES 17.95

wedges topped with fried chicken tenders, chopped bacon, sweet dried cranberries & our own sausage gravy

| peanut butter chips & bacon,<br>peanut butter sauce                                                |              |
|----------------------------------------------------------------------------------------------------|--------------|
| <b>CHOCOLATE</b><br>Belgian chocolate chips, Hershey's chocola<br>syrup, strawberries & whip cream | 16.95<br>ate |
| FREE RANGE CHICKEN<br>fluffy pancakes served with<br>Southern boneless fried chicken tenders       | 17.95        |
| BANANA NUTELLA                                                                                     |              |

| STRAWBERRIES                                                           | 16.95 |
|------------------------------------------------------------------------|-------|
| pancakes with fresh bananas & strawberries and Nutella hazelnut spread |       |