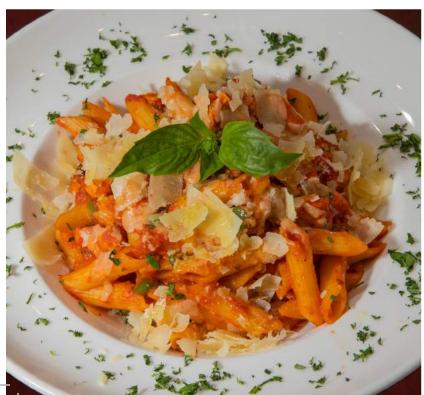

### PASTA

| <b>BULUGINESE</b><br>free range beef ragu made with<br>fresh tomato sauce, herbs, served<br>with spaghetti pasta, Parmigiano Reggiano | 18.95 |
|---------------------------------------------------------------------------------------------------------------------------------------|-------|
| <b>SPAGHETTI CARBONARA</b><br>an Italian classic, smoked bacon,<br>mushrooms, Parmesan cream sauce.                                   | 19.95 |
| PENNE<br>penne pasta with grilled chicken, garlic,<br>jalapeños, chopped parsley, extra virgin                                        | 19.50 |

#### jalapeños, chopped parsley, extra virgin olive oil, Parmigiano Reggiano in a fresh herb tomato sauce

FETTUCCINE ALFREDO fettuccine pasta, in a light cream sauce with fresh herbs

DOL OONEOE

cream sauce with fresh herbs & Parmigiano Reggiano