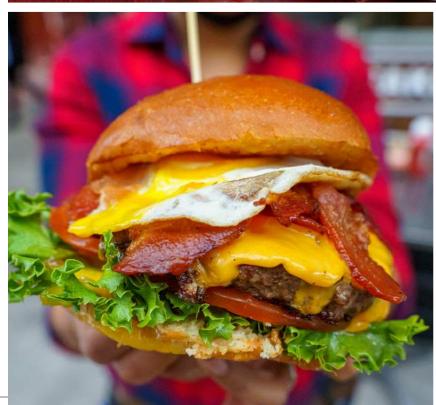

### OUINOA

15.95

mixed organic quinoa, baby spinach, diced peppers, cherry tomatoes, Feta cheese, raisins, balsamic vinaigrette,

| CARNEGIE CLASSIC<br>organic burger, tomatoes, lettuce,<br>pickle, homemade sauce                                                                     | 13.95 | <b>TIMES SQUARE</b><br>spicy fried chicken + cheeseburger,<br>applewood smoked bacon, tomatoes,<br>lettuce, pickle, chipotle sauce                     |
|------------------------------------------------------------------------------------------------------------------------------------------------------|-------|--------------------------------------------------------------------------------------------------------------------------------------------------------|
| THE CORNER BURGER<br>organic cheeseburger, cheddar cheese,<br>caramelized onions, tomatoes, lettuce,<br>pickles, homemade sauce                      | 15.95 | FIVE HILLS<br>double stack organic cheeseburger,<br>cheddar cheese, applewood smoked bacor<br>tomatoes, lettuce, pickle, homemade sauce                |
| <b>CENTRAL PARK</b><br>organic cheeseburger, blue cheese,<br>mushrooms, tomatoes, lettuce,<br>pickle, homemade sauce                                 | 16.95 | <b>CHILI BURGER</b><br>organic cheeseburger, American cheese,<br>beef chili, caramelized onions<br>& roasted red peppers                               |
| COLUMBUS CIRCLE<br>organic cheeseburger, smoked gouda,<br>pacon, sliced avocado, tomatoes,<br>ettuce, pickle, caper aioli sauce                      | 17.95 | <b>SMASHED DOUBLE STACK</b><br>double stack organic cheeseburger,<br>American cheese, caramelized onions,<br>tomatoes, lettuce, pickle, chipotle sauce |
| <b>MORNING SUNSHINE</b><br>organic gheeseburger, American cheese,<br>tried egg, applewood smoked bacon,<br>tomatoes, lettuce, pickle, homemade sauce | 17.95 | THE LATE NIGHT<br>organic cheeseburger, pepper jack cheese,<br>caramelized onions, guacamole, tomatoes,<br>lettuce, pickle, homemade sauce             |