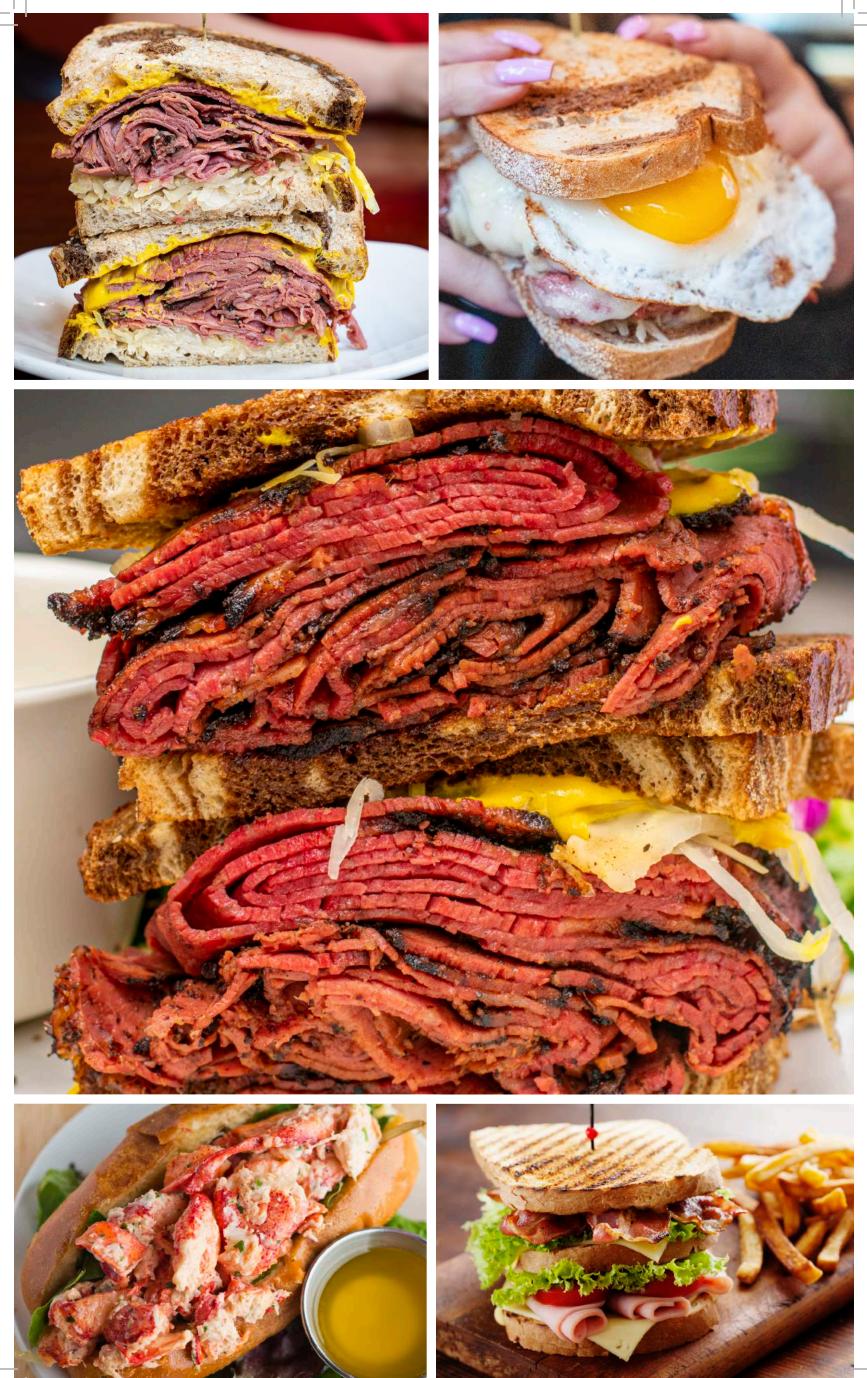

|                                                                                                                                                                                  | $\sim$                                                                                 |                                                                                                                                                                                                                                                      |                |
|----------------------------------------------------------------------------------------------------------------------------------------------------------------------------------|----------------------------------------------------------------------------------------|------------------------------------------------------------------------------------------------------------------------------------------------------------------------------------------------------------------------------------------------------|----------------|
| Τ                                                                                                                                                                                |                                                                                        |                                                                                                                                                                                                                                                      |                |
|                                                                                                                                                                                  |                                                                                        | RAIVII<br>ickle, sauerkraut, cole slaw, house salad                                                                                                                                                                                                  |                |
| PASTRAMI SANDWICH<br>Half pound of naval wagyu pastrami,<br>served on rye bread                                                                                                  | 19.95                                                                                  | CORNED BEEF SANDWICH<br>Half pound of corned beef,<br>served on rye bread                                                                                                                                                                            | 19.95          |
| EGG-STRAMI SANDWICH<br>2 sunny side up eggs, half pound of<br>naval wagyu pastrami & swiss cheese                                                                                | 21.95                                                                                  | <b>REUBEN SANDWICH</b><br>Half pound of Corned Beef with Swiss che<br>& Russian dressing served on rye bread                                                                                                                                         | 21.95<br>eese  |
| served on rye bread<br>WOW PASTRAMI<br>18 Ounces of naval wagyu pastrami<br>served on rye bread                                                                                  | 24.95                                                                                  | <b>PETER'S SPECIAL</b><br>Half pound of corned beef & half pound<br>of naval wagyu pastrami,<br>served on rye bread 24.95                                                                                                                            | nd             |
|                                                                                                                                                                                  | BSTE<br>er meat tossed w                                                               | <b>TRROLL</b><br>ith herb mayo on a brioche bun.                                                                                                                                                                                                     |                |
|                                                                                                                                                                                  |                                                                                        |                                                                                                                                                                                                                                                      |                |
| Ser                                                                                                                                                                              | ved with hand cu                                                                       | it French fries. 24.95                                                                                                                                                                                                                               | J              |
| Ser<br>TH<br>Served                                                                                                                                                              | <b>ECI</b><br>with hand cut Fre                                                        | the French fries. 24.95                                                                                                                                                                                                                              |                |
| Ser<br><b>THE</b><br>Served<br><b>TUNA SANDWICH</b><br>Add cheese melt +1.00<br><b>SMOKED TURKEY</b><br>Siliced deli style. Lettuce, tomato,                                     | TECI                                                                                   | At French fries. 24.95<br><b>LASSICS</b><br>ench Fries and house salad.<br><b>CHICKEN SALAD SANDWICH</b><br>Homemade mayo. Chicken served cold.<br><b>HAM SANDWICH</b><br>Sliced deli style. Black Forest Ham,                                       |                |
| Ser<br><b>THE</b><br>Served<br><b>TUNA SANDWICH</b><br>Add cheese melt +1.00<br><b>SMOKED TURKEY</b><br>Sliced deli style. Lettuce, tomato,<br>mayo, served cold<br><b>TRRIP</b> | Ved with hand cut<br><b>ECI</b><br>with hand cut Free<br>14.95<br>14.95<br><b>LEEI</b> | At French fries. 24.95                                                                                                                                                                                                                               | 15.50<br>15.95 |
| Ser<br><b>THE</b><br>Served<br><b>TUNA SANDWICH</b><br>Add cheese melt +1.00<br><b>SMOKED TURKEY</b><br>Sliced deli style. Lettuce, tomato,<br>mayo, served cold<br><b>TRRIP</b> | Ved with hand cut<br><b>ECI</b><br>with hand cut Free<br>14.95<br>14.95<br><b>LEEI</b> | At French fries. 24.95<br><b>LASSICS</b><br>ench Fries and house salad.<br><b>CHICKEN SALAD SANDWICH</b><br>Homemade mayo. Chicken served cold.<br><b>HAM SANDWICH</b><br>Sliced deli style. Black Forest Ham,<br>lettuce, tomato, mayo, served cold |                |