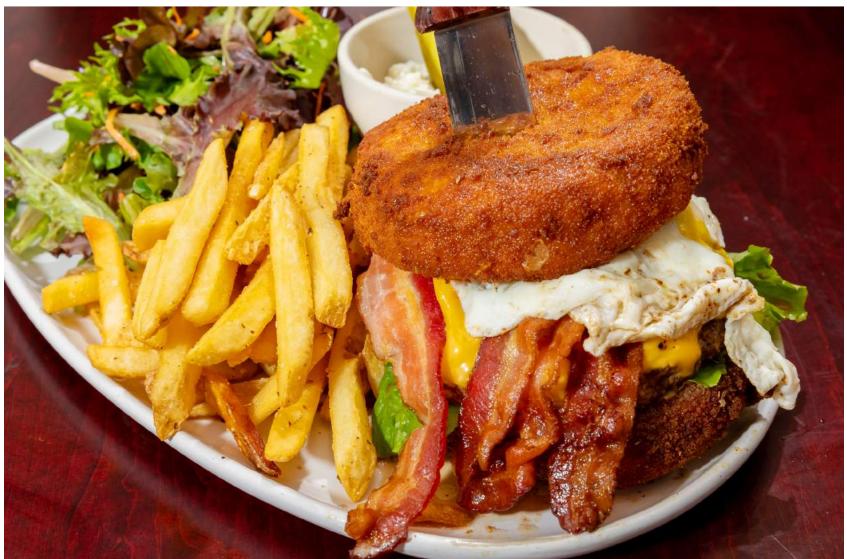

THE AMAZING

OUR SIGNATURE BURGER 23.95

organic cheeseburger served in a mac and cheese bun, cheddar cheese, bacon, fried egg, lettuce, tomato, homemade sauce.

AMERICAN KOBE Burger

19.50

19.95

18.95

21.95