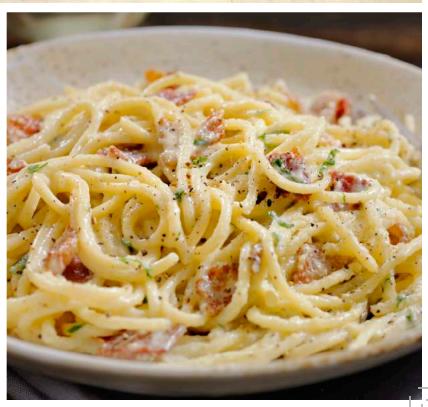

### PASTA

| <b>BULUGINESE</b><br>free range beef ragu made with<br>fresh tomato sauce, herbs, served<br>with spaghetti pasta, Parmigiano Reggiano | 18.95 |
|---------------------------------------------------------------------------------------------------------------------------------------|-------|
| <b>SPAGHETTI CARBONARA</b><br>an Italian classic, smoked bacon,<br>mushrooms, Parmesan cream sauce.                                   | 19.95 |
| PENNE<br>penne pasta with grilled chicken, garlic,<br>jalapeños, chopped parsley, extra virgin                                        | 19.50 |

#### jalapeños, chopped parsley, extra virgin olive oil, Parmigiano Reggiano in a fresh herb tomato sauce

FETTUCCINE ALFREDO fettuccine pasta, in a light cream sauce with fresh herbs

DOL OONEOE

cream sauce with fresh herbs & Parmigiano Reggiano