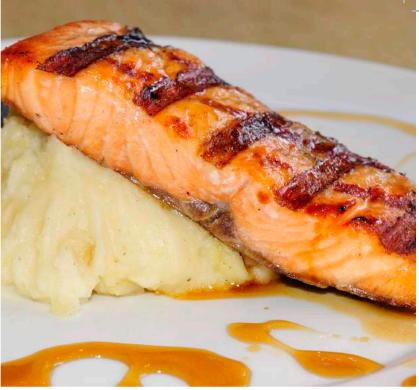

## SEAFOOD

| ATLANTIC SALMON<br>roasted olive oil & lemon, Greek oregano<br>mashed potatoes and fresh vegetable                                             | 25.95 |
|------------------------------------------------------------------------------------------------------------------------------------------------|-------|
| <b>SHRIMP &amp; SPAGHETTI</b><br>jumbo shrimp, fresh cherry tomotoes<br>& basil, dusted with Parmigiano Cheese<br>in a fresh herb tomato sauce | 23.95 |
| BROILED FILET OF SOLE<br>oreganato served with<br>lobster mashed potatoes & broccoli                                                           | 27.95 |
| FISH N' CHIPS<br>fresh beer battered cod fish<br>served with hand cut fries                                                                    | 18.95 |
| BRANZINO<br>pan-seared filet of Branzino,<br>sauteéd organic baby spinach,<br>creamy mashed potatoes<br>served with a lemon & olive oil sauce  | 27.95 |
| ТС                                                                                                                                             |       |

### **BROILED FILET OF SOLE**

tomatoes, cucumbers, onions, green peppers,

homemade fresh phyllo dough spinach pie,

oreganato served with lobster mashed potatoes & broccoli

+4.00

+7.00

ATLANTIC SALMON roasted filet of salmon, lemon-olive oil dressing, garlic roasted vegetables, mashed potatoes