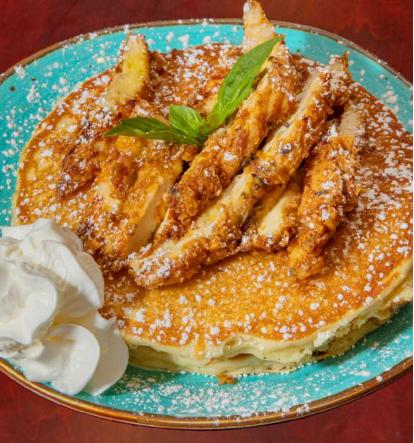

### **CARAMEL FRENCH TOAST**

topped with vanilla mascarpone, fresh slices of golden delicious apples, honey walnuts & caramel sauce

FRESH BREWED LAVAZZA BOTTOMLESS COFFEE 3.95 FRESH SQUEEZED ORANGE JUICE 5.95